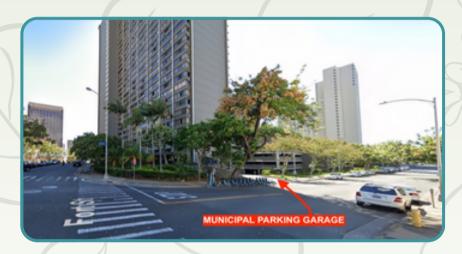

## MUNICIPAL PARKING

Located off South Kukui
Street, you will find a public
parking lot owned by the City
& County of Honolulu. This
parking garage is managed by
ProPark. If you have any
questions, they can be
reached at 808-509-8600.
Maximum height for the
garage is 6 feet.