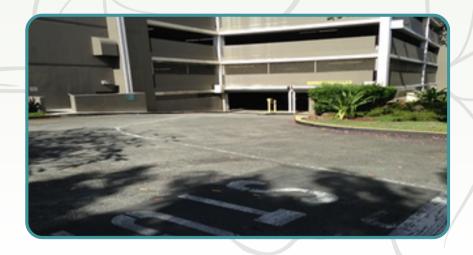

### **INSTRUCTIONS**

- **1.** Enter the parking lot and drive down the ramp to park.
- **2.** Walk up the ramp, pass two yellow pillars, then turn right to reach the elevators.
- 3. Take the elevator to M1
- **4.** Exit the elevator, walk right, and look for the Kukui Plant picture.