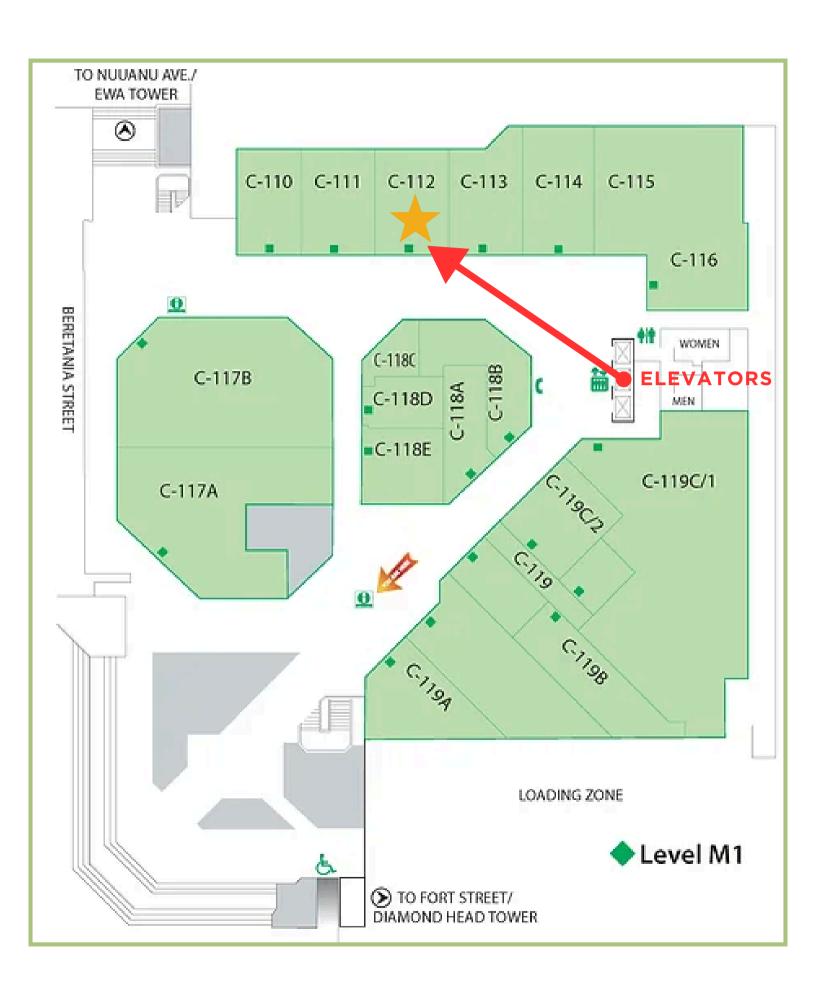

### **INSTRUCTIONS**

- **1.** Enter the parking lot and drive down the ramp to park.
- **2.** Walk up the ramp, pass two yellow pillars, then turn right to reach the elevators.
- 3. Take the elevator to M1
- **4.** Exit the elevator, walk right, and look for the Kukui Plant picture.